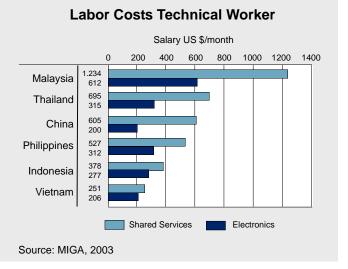

,27 USD |               |  |
| Internet, DSL per Month                        | 65 USD          |               |  |
| Electrical Cost per kWh                        | 0,05 - 0,07 USD |               |  |
| Water pro m3                                   | 0,23 USD        |               |  |
| Gas per kg                                     | 0,50 USD        |               |  |
| Petrol per Liter                               | 0,35 USD        |               |  |
| Corporate Income Tax (max. Privilege Rate)     | 25 % (10 %)     |               |  |
| Personal Income Tax                            | 0 - 40 %        |               |  |

Source: JETRO, MIGA, Meó, MPI, World Bank



#### 3 Macroeconomic Data





#### 4 General Business Conditions





5 Labour Costs



Source: MIGA, 2003

















#### 7 Utility Costs





Telecom Cost







# Utilities: Regulations, Productivity and Costs















#### 9 Corporate Income Tax





### Investment & Development Consulting Axel Mierke

We retain consultants specialised in Vietnam who have worked and lived there for several years. We know the country very well and maintain an extensive network in the local and international business community as well as excellent relations to local authorities.

Together with our local service partners we are able to support you in every step of your Vietnam venture.

For more information please contact

Axel Mierke Investment & Development Consulting Haslacher Straße 74 79115 Freiburg, Deutschland Telefon: +49 (0)761 4765887 Fax: +49 (0)761 471412 E-Mail: <u>Axel@Mierke.de</u> ht