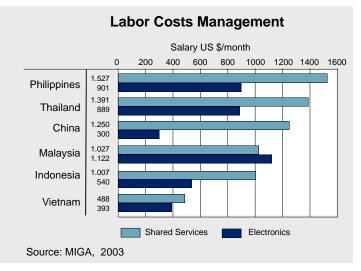

7 USD |               |  |
| Internet, DSL per Month                        | 65 USD          |               |  |
| Electrical Cost per kWh                        | 0,05 - 0,07 USD |               |  |
| Water pro m3                                   | 0,23 USD        |               |  |
| Gas per kg                                     | 0,50 USD        |               |  |
| Petrol per Liter                               | 0,35 USD        |               |  |
| Corporate Income Tax (max. Privilege Rate)     | 25 % (10 %)     |               |  |
| Personal Income Tax                            | 0 - 40 %        |               |  |

Source: JETRO, MIGA, Meó, MPI, World Bank



#### 3 Macroeconomic Data





#### 4 General Business Conditions





5 Labour Costs



Source: MIGA, 2003

















#### 7 Utility Costs





Telecom Cost







# Utilities: Regulations, Productivity and Costs















#### 9 Corporate Income Tax





### Investment & Development Consulting Axel Mierke

We retain consultants specialised in Vietnam who have worked and lived there for several years. We know the country very well and maintain an extensive network in the local and international business community as well as excellent relations to local authorities.

Together with our local service partners we are able to support you in every step of your Vietnam venture.

For more information please contact

Axel Mierke Investment & Development Consulting Haslacher Straße 74 79115 Freiburg, Deutschland Telefon: +49 (0)761 4765887 Fax: +49 (0)761 471412 E-Mail: <u>Axel@Mierke.de</u> http