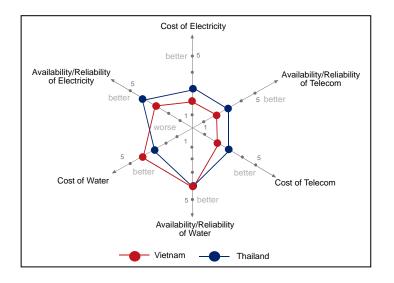

lectrical Cost per kWh                        | 0,05 - 0,07 USD |               |  |
| Water pro m3                                   | 0,23 USD        |               |  |
| Gas per kg                                     | 0,50 USD        |               |  |
| Petrol per Liter                               | 0,35 USD        |               |  |
| Corporate Income Tax (max. Privilege Rate)     | 25 % (10 %)     |               |  |
| Personal Income Tax                            | 0 - 40 %        |               |  |

Source: JETRO, MIGA, Meó, MPI, World Bank



#### 3 Macroeconomic Data





#### 4 General Business Conditions





5 Labour Costs



Source: MIGA, 2003

















#### 7 Utility Costs





Telecom Cost







# Utilities: Regulations, Productivity and Costs















#### 9 Corporate Income Tax





### Investment & Development Consulting Axel Mierke

We retain consultants specialised in Vietnam who have worked and lived there for several years. We know the country very well and maintain an extensive network in the local and international business community as well as excellent relations to local authorities.

Together with our local service partners we are able to support you in every step of your Vietnam venture.

For more information please contact

Axel Mierke Investment & Development Consulting Haslacher Straße 74 79115 Freiburg, Deutschland Telefon: +49 (0)761 4765887 Fax: +49 (0)761 471412 E-Mail: <u>Axel@Mierke.de</u> http://www.Mierke.de



Investment & Development Consulting