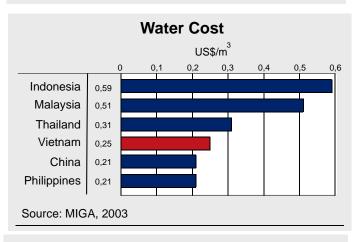

#### 7 Utility Costs

Telecom Cost

# Utilities: Regulations, Productivity and Costs